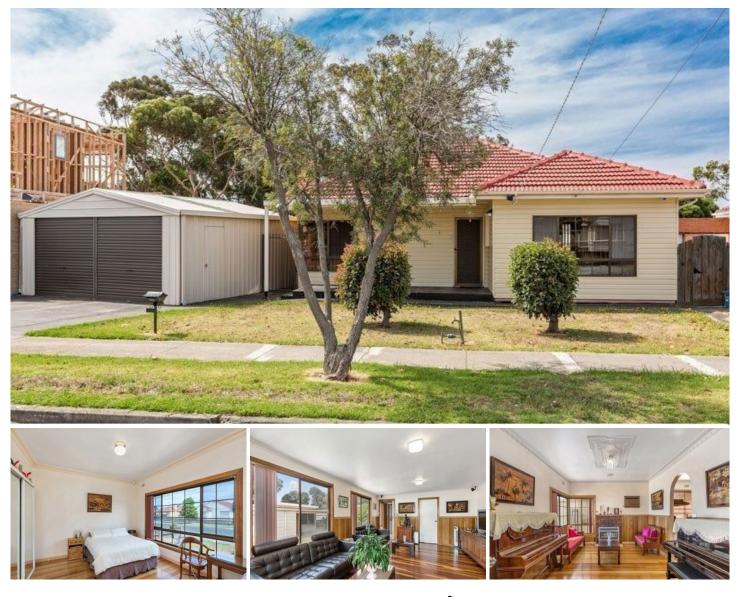

## **1 Stirling Avenue SEAHOLME VIC**

A well located home in Seaholme, within walking distance of Cherry Lake, with easy access to major freeways and only a 5 minute drive to Altona Gate shopping centre, this clean & tidy home is an opportunity not to miss. Comprising of four spacious bedrooms with built in robes, centrally located bathroom, separate living area and open plan kitchen and dining, this beautiful home has been maintained in pristine condition over the years.

Other features include double garage with additional single garage at rear, air conditioning & heating throughout both living areas. Close to nature reserves and within only 20 minutes from the Melbourne CBD, hesitate and you will miss out on this fantastic opportunity.