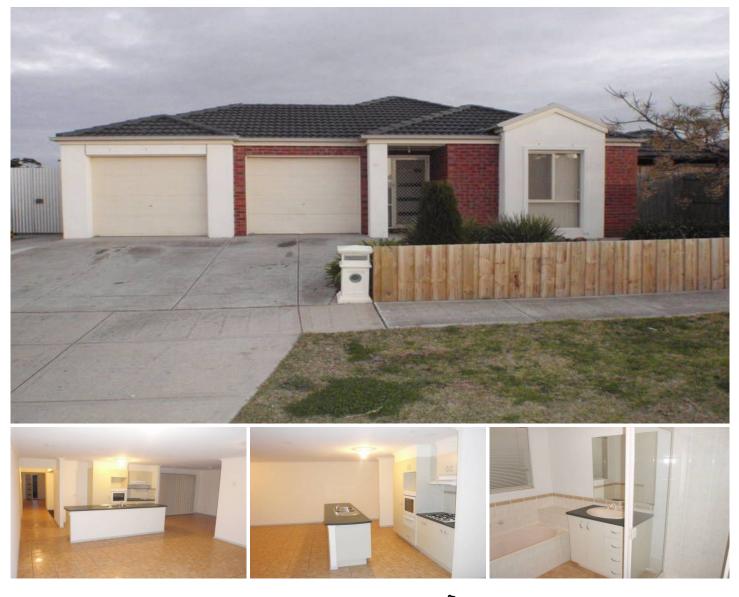

## 34 Halladale Avenue WYNDHAM VALE VIC

If you are looking for that perfect place to call home at a very affordable price, then look no further than this neat and tidy three bedroom family home. Comprising master bedroom with walk in robe and ensuite, formal lounge, modern kitchen with plenty of cupboard space which overlooks the tiled 2nd living zone and meals area, generous size secondary bedrooms both with built in robes and central bathroom. Extra features include, double garage, side drive through access, ducted heating, dishwasher, new carpet and freshly painted throughout. Call now this one is sure to impress everyone that inspects. Call Now!