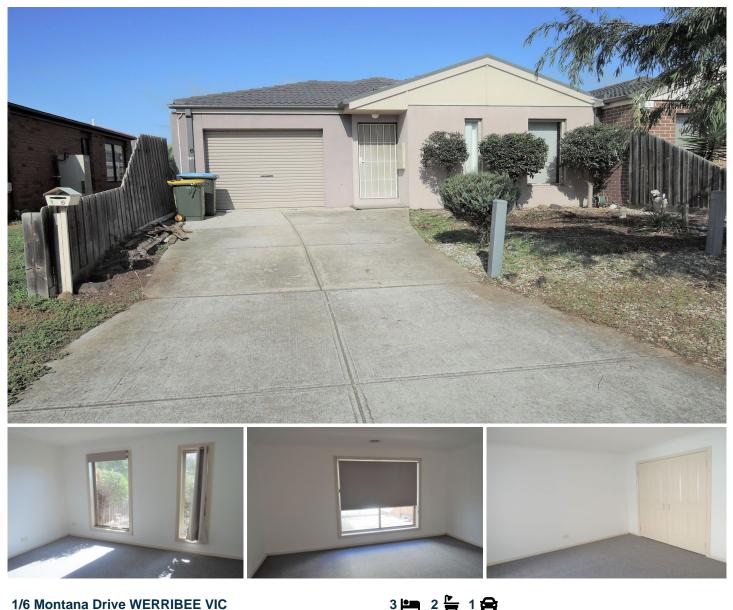

## 1/6 Montana Drive WERRIBEE VIC

This cozy three-bedroom home offers fitted built in robes in all three rooms, two central bathrooms, stainless steel cooking appliances and LG dishwasher, intimate lounge area and separate dining.

Outside offers garden space with undercover verandah area and separate courtyard area for entertaining all year round. Single lock up garage with roller door with internal access.

This home is close to schools, shops and public transport and is sure to please the whole family. (APPLICATIONS PENDING)