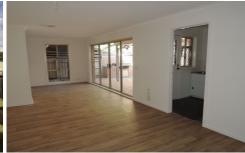

## Features include:

- Four spacious bedrooms Two fitted with walk in robes & two fitted with built in robes. Ensuite joins two of the rooms.
- Central bathroom
- Study (or 5th bedroom)
- Multiple open plan living areas
- Fantastic undercover entertaining area outside
- A generous kitchen with ample cabinetry overlooking the adjoin meals and outdoor entertaining area
- Heating and cooling
- Double lock up garage with internal access
- Laundry
- Large back garden and shed

The house is freshly painted and has newly installed neutral carpets providing the perfect colour palate to which

4 🕒 2 📛 2 🖨

View: https://www.ypa.com.au/7364054