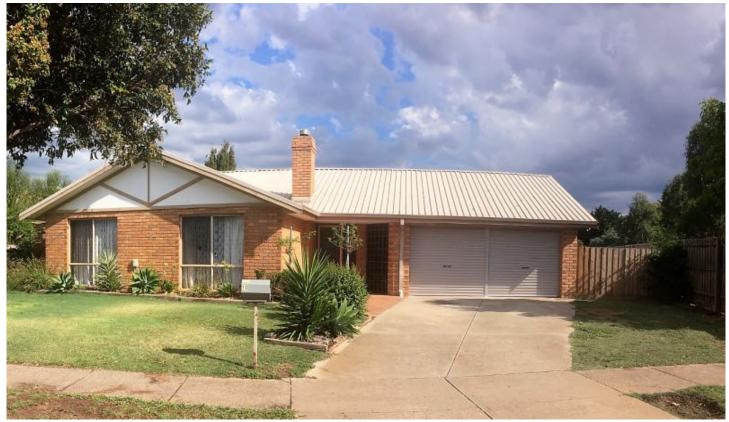

## 13 Blackforest Road WERRIBEE VIC

This recently refreshed residence will suit the fussiest of all!

## Features include:

- Four spacious bedrooms Two fitted with walk in robes & two fitted with built in robes. Ensuite joins two of the rooms.
- Central bathroom
- Study (or 5th bedroom)
- Multiple open plan living areas
- Fantastic undercover entertaining area outside
- A generous kitchen with ample cabinetry overlooking the adjoin meals and outdoor entertaining area
- Heating and cooling
- Double lock up garage with internal access
- Laundry
- Large back garden and shed

The house is freshly painted and has newly installed neutral carpets providing the perfect colour palate to which

4 🕒 2 📛 2 🖨

View: https://www.ypa.com.au/7364054