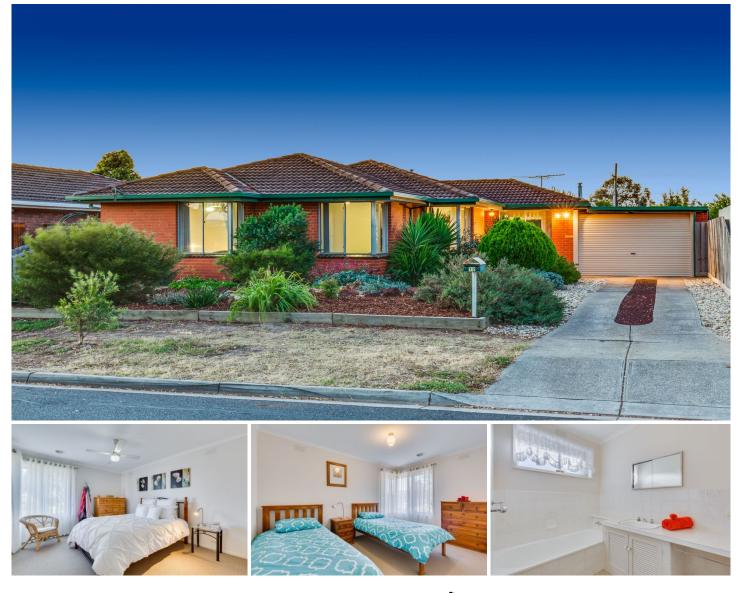

## 12 Clay Avenue HOPPERS CROSSING VIC

This home is situated in the heart of the very reputable Mossfiel Estate! Within walking distance to schools and community centres, public transport including Hoppers Crossing Train Station, local shops and Pacific Werribee, you have everything you need at your doorstep. This spectacular and refreshed home has a long list of features, including: Three spacious bedrooms with built in robes, large living area with gas fireplace, kitchen/dining, renovated kitchen with quality stainless steel appliances and dishwasher, split system air conditioning, ceiling fans, ducted heating, central bathroom and internal laundry. Outdoor offers a fantastic entertaining area overlooking the established gardens and array of fruit trees and single carport with roller door.