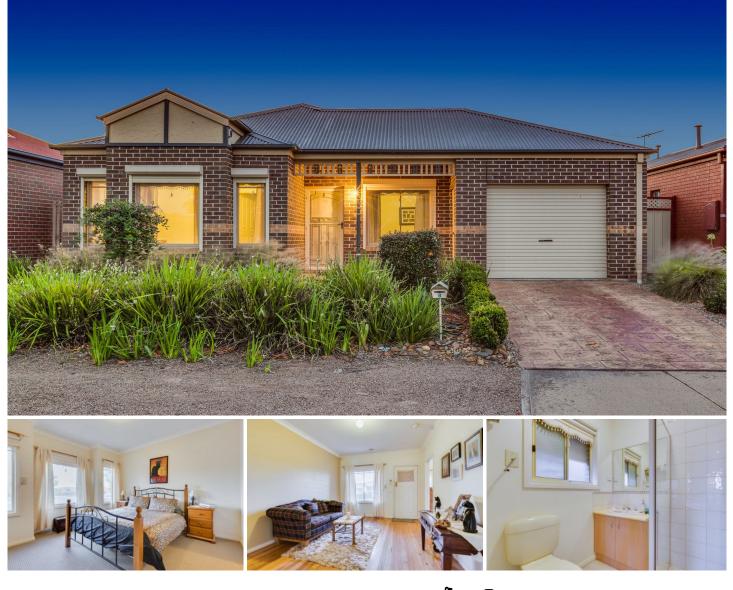

## 8 Cromwell Street WERRIBEE VIC

Affordable, bright and sun filled, this three bedroom stunning home offers everything you have been searching for. Located within walking distance to the Werribee River, Bethany primary school and in a quiet street the home also offers two bathrooms (master with ensuite), built in robes, separate living zones, open plan kitchen and dining, modern cooking appliances, ducted heating, split system cooling and security alarm system. Outside offers a single lock up garage and a lovely outdoor entertaining area with gorgeous grounds and gardens.