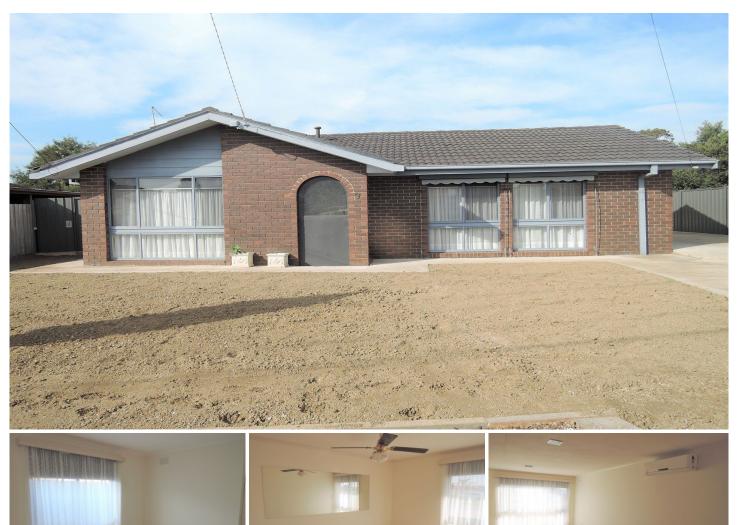

## 9A Bottlebrush Drive HOPPERS CROSSING VIC

This very tidy freshly painted three bedroom home is available now. Master bedroom offers built in robes, ceiling fan and ample cupboards in the other two bedrooms, central bathroom including, bath and separate shower, internal laundry with cupboards, linen cupboards provided in the hallway, lounge with gas wall furnace and split system, ample cupboards and bench space in the kitchen along with gas upright stove. Outside offers car space, small garden shed and private yard. (APPLICATIONS PENDING)