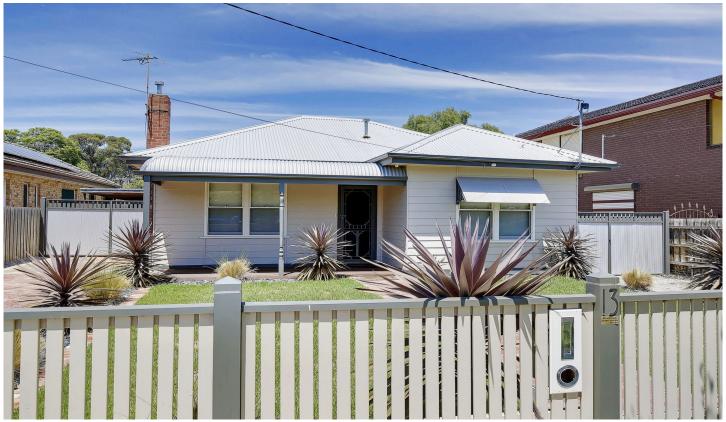

## 13 Glenluss Street WERRIBEE VIC

Proudly presenting a beautifully renovated weatherboard home is sure to set hearts racing with its charm factor! Just a few minutes walk to the Werribee CBD, cafes, restaurants, shops, train station and all amenities the home presents, three bedrooms, central bathroom, formal lounge room with gas log fireplace, modern kitchen with meals area, decorative cornicing, hardwood timber floors throughout, ducted heating and ducted evaporative cooling. Outside offers a decked area and double carport.