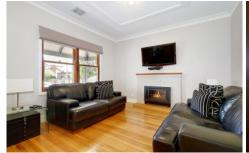

## 13 Glenluss Street WERRIBEE VIC

Proudly presenting a beautifully renovated weatherboard home is sure to set hearts racing with its charm factor! Just a few minutes walk to the Werribee CBD, cafes, restaurants, shops, train station and all amenities the home presents, three bedrooms, central bathroom, formal lounge room with gas log fireplace, modern kitchen with meals area, decorative cornicing, hardwood timber floors throughout, ducted heating and ducted evaporative cooling. Outside offers a decked area and double carport.