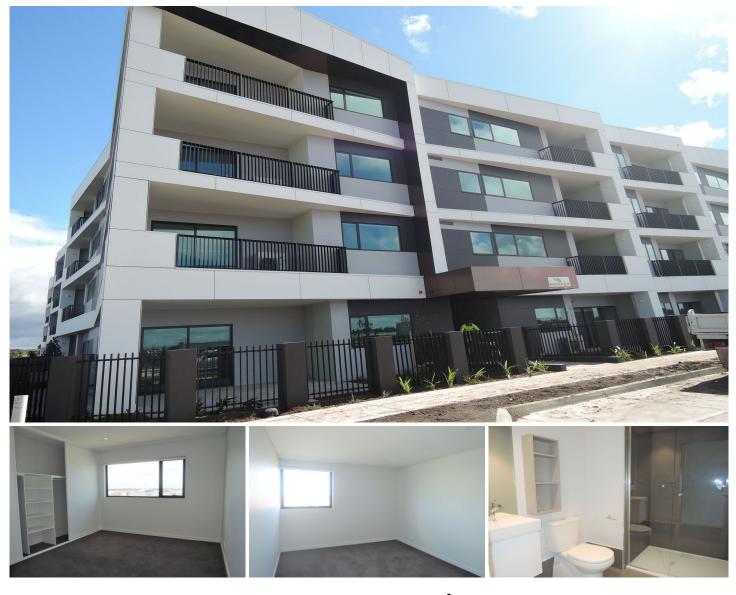

## 206/1 Clark Street WILLIAMS LANDING VIC

This brand new two bedroom front corner apartment is situated on the second level. Both bedrooms are of a generous size and offer floor to ceiling built in robes, two bathrooms, European laundry, reverse cycle heating and cooling, high ceilings with down lights and large windows throughout making it open and bright. Modern stainless steel cooking appliances and dishwasher, NBN ready internet with connections to all rooms. Outside offers spacious corner balcony with city views and undercover, secure parking with