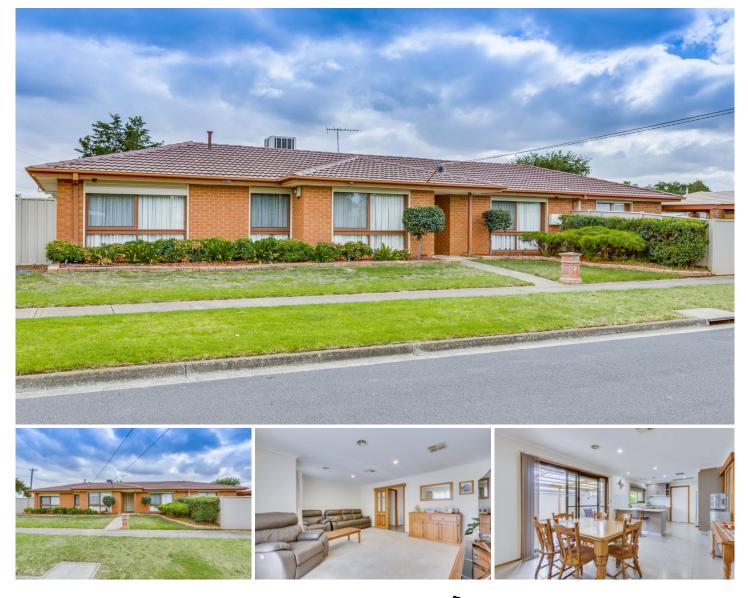

## **10 Bunyip Court WERRIBEE VIC**

Situated in a central location this comfortable family home is within walking distance to schools, local shops and public transport. Only a minutes away from Pacific Werribee shopping centre, Italian Social Club, local sporting clubs, Werribee River & walking tracks and only a short drive to the Werribee CBD & Train station. This home has been renovated throughout and offers four bedrooms, all with built in robes, ensuite off master, large lounge room, kitchen/Meals area with quality cooking appliances, including dishwasher, ducted heating, refrigerated cooling, central bathroom and rumpus room. Outside offers spa bath & above ground swimming pool, expansive pergola ideal for entertaining, garden shed and double carport with roller door.