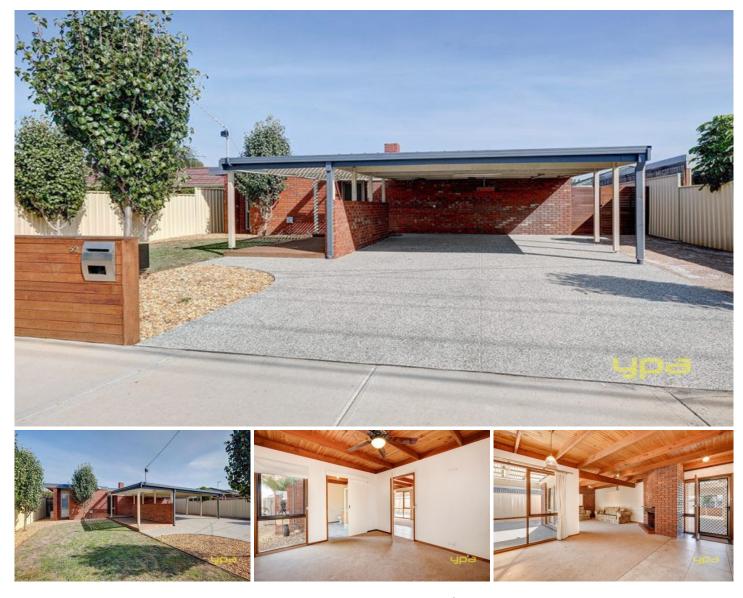

## 52 Tower Road WERRIBEE VIC

Walking distance to Werribee CBD's cafes, restaurants, shops, public transport, beautiful parklands, schools & easy freeway access is this home which offers three spacious bedrooms, master with full ensuite, large kitchen with stainless steel appliances, heating and cooling, formal lounge and dining room, plus large meals/second living area. Extra features include: side access for a trailer or small boat, double carport and low maintenance gardens. (APPLICATIONS PENDING)