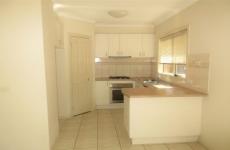

## **Property Features:**

- ? Formal carpeted lounge and/or living room, guided by a widespread hallway
- ? Three well-sized fitted bedrooms, complete with built in