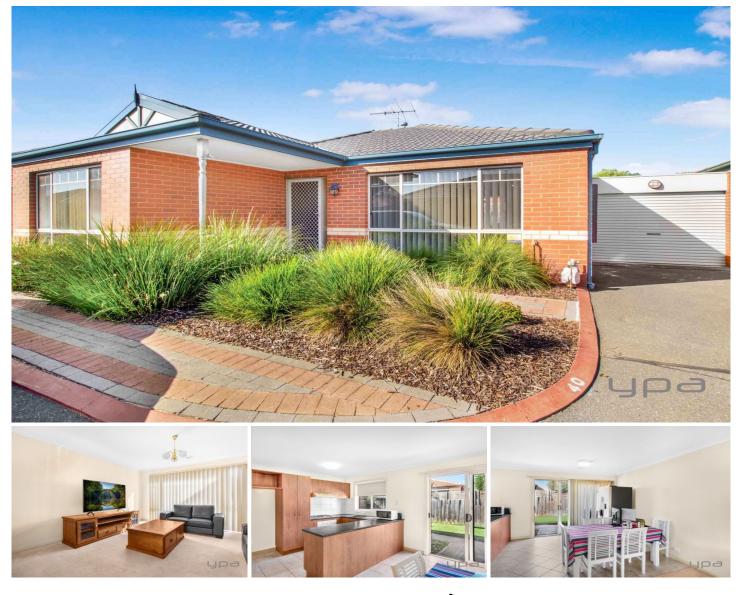

## 40/22 Ventosa Way Werribee VIC

Located in a great location only a short stroll away from Sims shopping square, schools and public transport this very neat and tidy unit certainly ticks all the right boxes.

Property features include:

- ? Two bedroom
- ? Great sized open plan lounge and dining
- ? Sun filled kitchen with plenty of bench space
- ? Central main bathroom
- ? Single lock up garage

Extra features: ducted heating, low maintenance court yard, internal laundry, gas stove top cooking and much more.