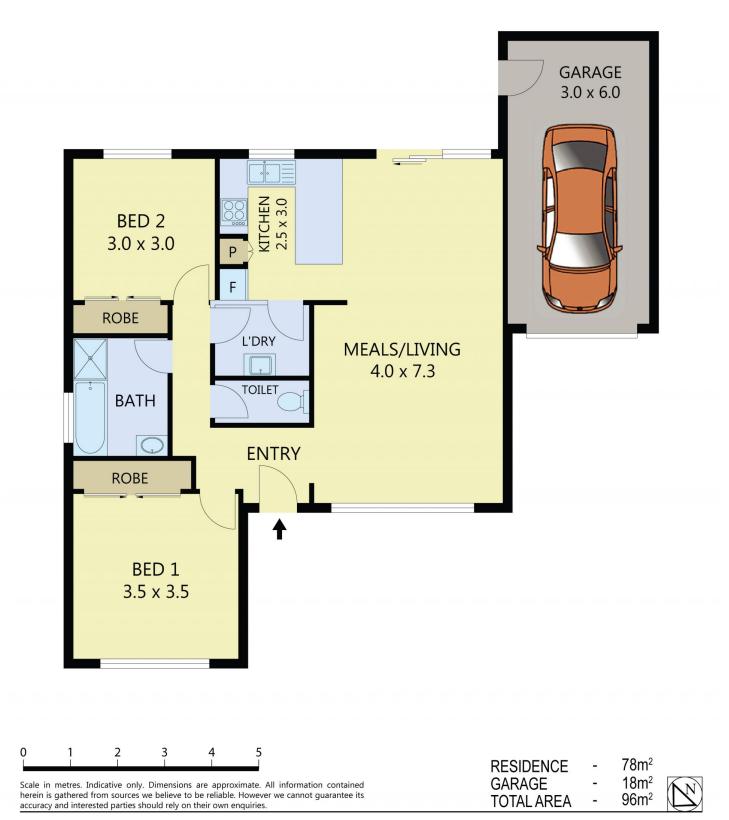

Property features include:

- ? Two bedroom
- ? Great sized open plan lounge and dining
- ? Sun filled kitchen with plenty of bench space
- ? Central main bathroom
- ? Single lock up garage

Extra features: ducted heating, low maintenance court yard, internal laundry, gas stove top cooking and much more.