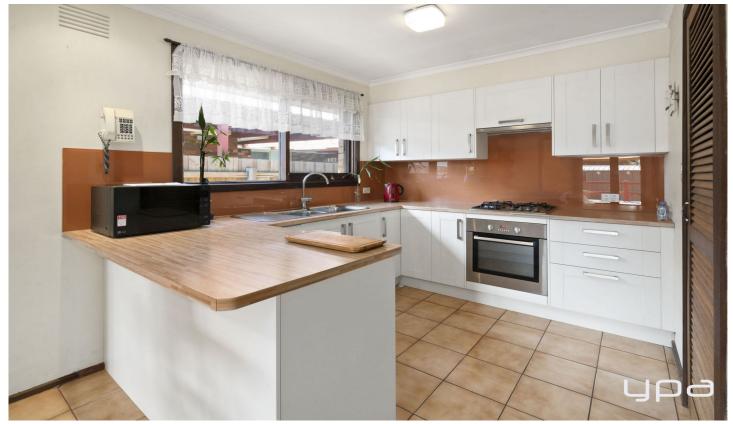

## **Property Features:**

- ? Three spacious bedrooms fitted with double built in robes
- ? Master bedroom tailored with private en suite
- ? Updated kitchen & meals zone, w/ stainless steel appliances and gorgeous timber benchtops
- ? Formal living zone, along with an additional rumpus/family room