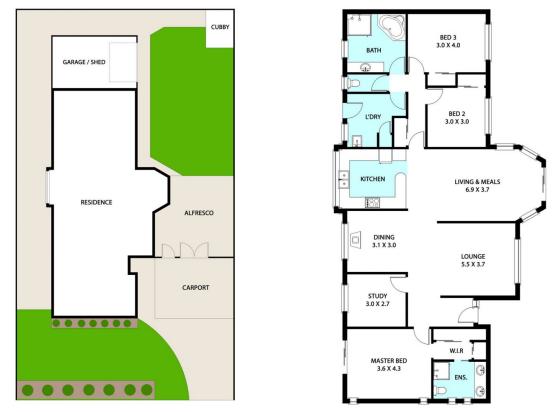

## 9 Lena Court, Hoppers Crossing

PLEASE NOTE: ALL STATED DIMENSIONS ARE APPROXIMATE ONLY. PROSPECTIVE BUYERS ARE ADVISED TO MAKE THEIR OWN INQUIRIES.