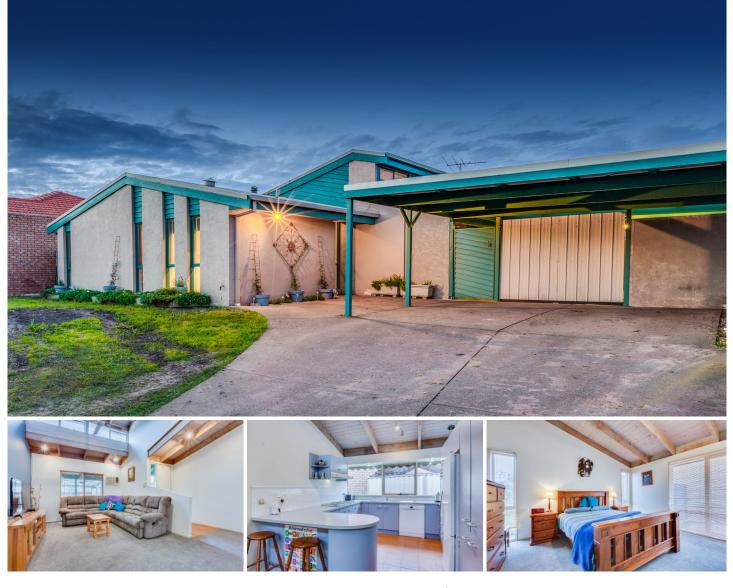

## 9 Lena Court Hoppers Crossing VIC

This beautiful home comprises of three bedrooms plus a study or optional fourth bedroom with lime washed cathedral ceilings help the light enriched living zones.

Features include:

- ? Master bedroom with walk-in robe and ensuite,
- ? Formal lounge and separate formal dining,

? Open plan meals and second living room. The central kitchen entails 900MM gas cooking, dishwasher

? Central main bathroom offers a large spa.

? Outdoors includes a large double carport with an adjoining pergola entertaining area and a high clearance garage/workshop

Other features include: Wood fire, gas wall heater, air conditioner and located only a short stroll to the Pacific

3 🛤 2 🚔 3 🚘

Kylee Healy 0450 803 873