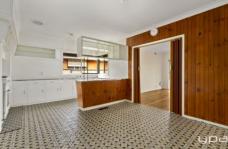

## Property Features:

- ? Three well sized bedrooms
- ? Central kitchen & meals area
- ? Separate lounge off entry
- ? Sun / storage room off kitchen

Additional features include: low maintenance yards, floorboards throughout the home, central bathroom with separate toilet & laundry.