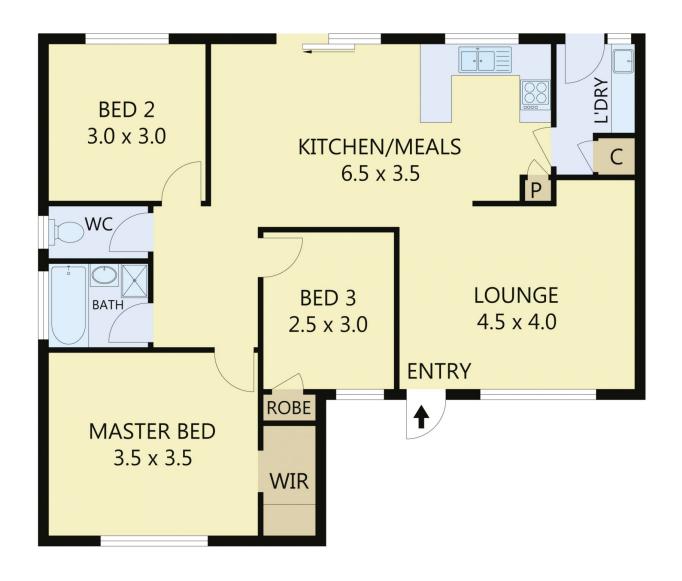

## 22 Pleone Court Werribee VIC

Located in a central Werribee pocket nearby to Thomas Chirnside Primary school, parklands and public transport. This lovely home is only a short drive to Werribee CBD with cafes, shops, restaurants and the Werribee train station this place is sure to tick all the boxes.

## Property features:

- ? Three spacious bedrooms
- ? Central bathroom with separate toilet
- ? Large lounge upon entry
- ? Open plan kitchen & meals area
- ? Low maintenance gardens

Property features include; stainless steel cooking appliances, heating & cooling, abundance of storage space.