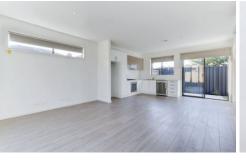

## 2/137 Market Road Werribee VIC

This modern three bedroom unit is within walking distance to Werribee CBD, train station, bus station, cafes, restaurants, shops and schools, offers high ceilings, modern hostess kitchen, floating floor boards, ducted heating and split system air conditioning.

Property features include:

- ? Master bedroom with ensuite, built in mirrored robes to all bedrooms
- ? Open plan lounge/meals/kitchen
- ? Main bathroom with toilet
- ? Single remote garage

Additional features: low maintenance court yard, stainless steel appliances, dishwasher, garden shed.