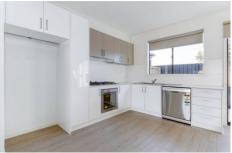

## 2/137 Market Road Werribee VIC

This modern three bedroom unit is within walking distance to Werribee CBD, train station, bus station, cafes, restaurants, shops and schools, offers high ceilings, modern hostess kitchen, floating floor boards, ducted heating and split system air conditioning.

Property features include:

- ? Master bedroom with ensuite, built in mirrored robes to all bedrooms
- ? Open plan lounge/meals/kitchen
- ? Main bathroom with toilet
- ? Single remote garage

Additional features: low maintenance court yard, stainless steel appliances, dishwasher, garden shed.