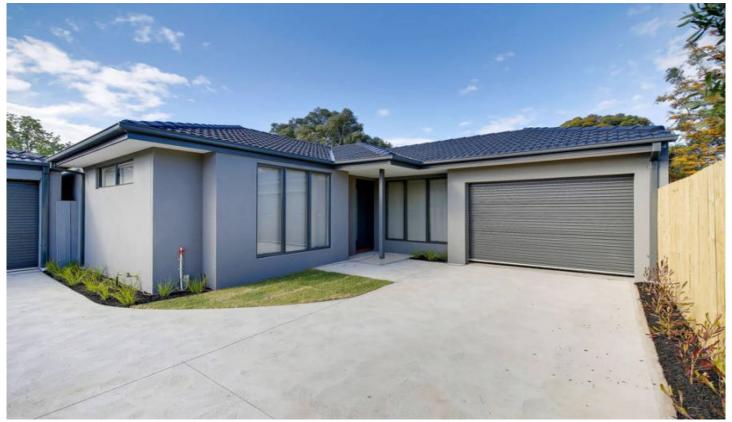

## 2/137 Market Road Werribee VIC

This modern three bedroom unit is within walking distance to Werribee CBD, train station, bus station, cafes, restaurants, shops and schools, offers high ceilings, modern hostess kitchen, floating floor boards, ducted heating and split system air conditioning.

Property features include:

- ? Master bedroom with ensuite, built in mirrored robes to all bedrooms
- ? Open plan lounge/meals/kitchen
- ? Main bathroom with toilet
- ? Single remote garage

Additional features: low maintenance court yard, stainless steel appliances, dishwasher, garden shed.