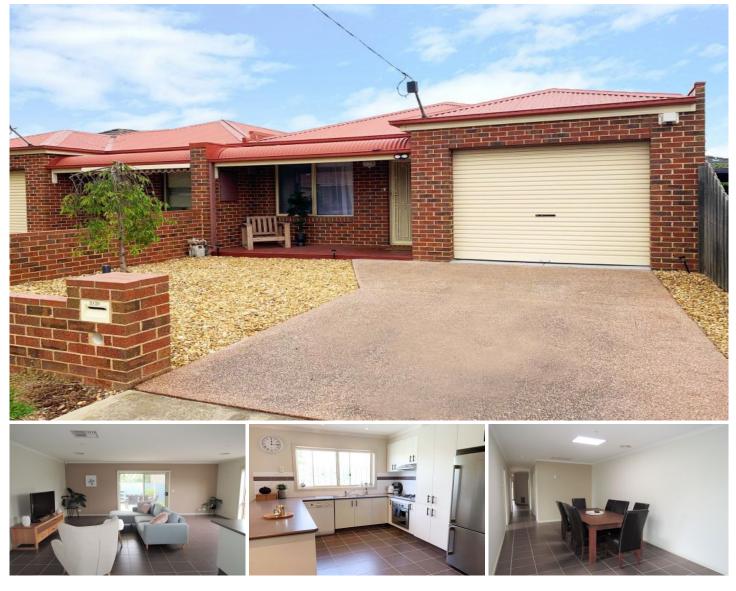

## 2/31 Church Street Werribee VIC

Located in a quiet street close to everything is this beautiful modern 3-bedroom property. Situated close to all local amenities such as; Werribee Village Shopping Centre, public transport, along with an abundance of school choices.

Property features include:

? Master Bedroom with walk in robe and ensuite, all remaining bedrooms with built in robes

? Tiled open plan kitchen, dining and living area

 ? Central main bathroom with separate toilet and laundry
? Low maintenance backyard which include cover entertaining area

? Single lock up garage with internal access

Extra features: gas appliances, dishwasher, screen doors, Evaporative cooling, ducted heating and much more