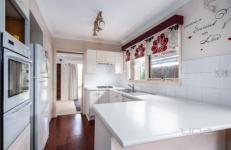

Property features include:

- ? Four bedrooms all with built in robes
- ? Main bathroom with separate shower room
- ? Separate Lounge
- ? Undercover entertaining area
- ? Double carport

Extra features: split system cooling, gas heating, storage shed, gas appliances, dishwasher