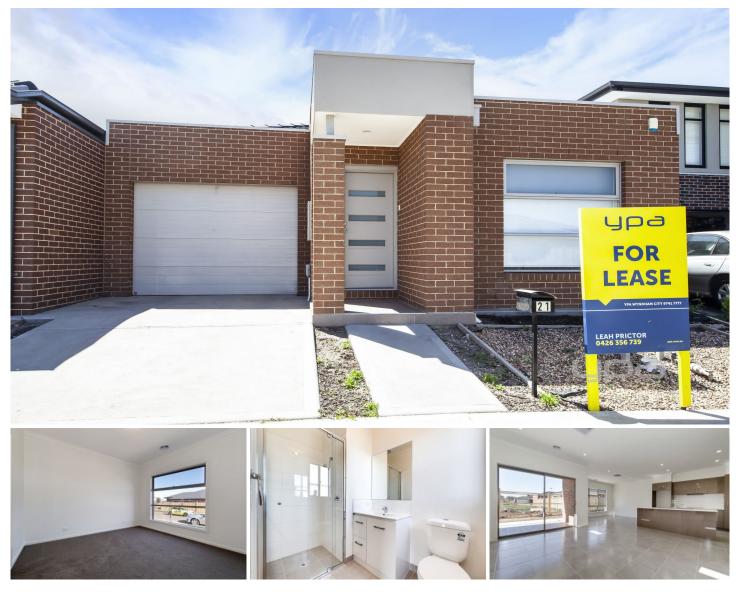

## **21 Passion Crescent Tarneit VIC**

Situated in the new "Little Green Estate" is this cosy home comprising of three bedrooms plus study. With his and hers walk in robes and ensuite off the master bedroom, built in robes in the other two bedrooms, Very low maintenance grounds and gardens, complete this lovely home that is only minutes away from parklands and Tarneit train station.

Property features include:

- ? Separate Study
- ? Alfresco Area
- ? Large Open Plan dining and living

Extra features: Remote single lock up garage with internal access, dishwasher, remote security alarm, ducted heating and evaporative cooling.