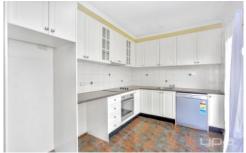

This fantastic RENOVATED family home comes complete with?

- ? Three bedrooms, all fitted with built in robes. Two of the three tailored with built in study alcove
- ? Lively central bathroom and european style laundry
- ? Light-filled lounge and adjoining meals zone
- ? Fully equipped kitchen with an abundance of cupboard and bench space