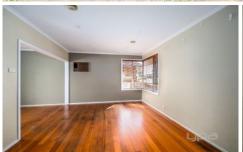

This fantastic RENOVATED family home comes complete with?

- ? Three bedrooms, all fitted with built in robes. Two of the three tailored with built in study alcove
- ? Lively central bathroom and european style laundry
- ? Light-filled lounge and adjoining meals zone
- ? Fully equipped kitchen with an abundance of cupboard and bench space