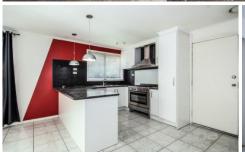

## **Property Features:**

- ? Two bedrooms tailored with built in robes along with an optional third
- ? Optional third bedroom and/or entertaining space
- ? Contemporary updates throughout, along with a free-flowing floorplan Kitchen fitted with stainless steel appliances, 900mm cooktop and striking dark benchtops
- ? Relaxed living & meals zone, overlooking outside