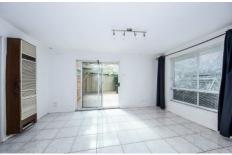

## **Property Features:**

- ? Two bedrooms tailored with built in robes along with an optional third
- ? Optional third bedroom and/or entertaining space
- ? Contemporary updates throughout, along with a free-flowing floorplan Kitchen fitted with stainless steel appliances, 900mm cooktop and striking dark benchtops
- ? Relaxed living & meals zone, overlooking outside