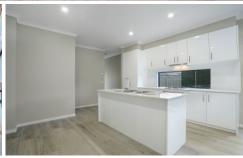

## **Property Features:**

- ? Two great sized bedrooms Master inclusive of walk in robe  $\&\ en\ suite$
- ? Hostess kitchen with the luxury of stainless-steel appliances, overlooking meals & living zone
- ? Study area upon entry & additional living zone upstairs
- ? Central bathroom upstairs, in conjunction with powder room & internal laundry downstairs
- ? Single lock up garage on remote & easy-to-maintain