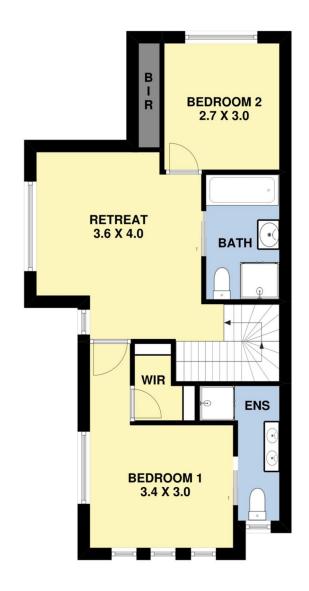

## **Property Features:**

- ? Two great sized bedrooms Master inclusive of walk in robe  $\&\ en\ suite$
- ? Hostess kitchen with the luxury of stainless-steel appliances, overlooking meals & living zone
- ? Study area upon entry & additional living zone upstairs
- ? Central bathroom upstairs, in conjunction with powder room & internal laundry downstairs
- ? Single lock up garage on remote & easy-to-maintain

## 63B High Street, Werribee

**First Floor** 