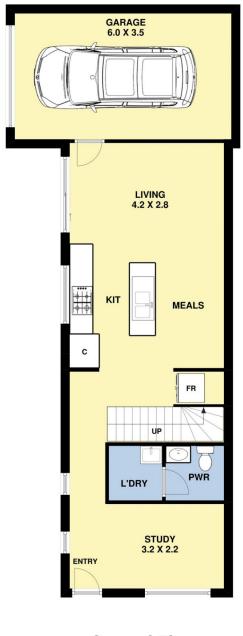

## **Property Features:**

- ? Two great sized bedrooms Master inclusive of walk in robe  $\&\ en\ suite$
- ? Hostess kitchen with the luxury of stainless-steel appliances, overlooking meals & living zone
- ? Study area upon entry & additional living zone upstairs
- ? Central bathroom upstairs, in conjunction with powder room & internal laundry downstairs
- ? Single lock up garage on remote & easy-to-maintain

## 63B High Street, Werribee

**First Floor** 