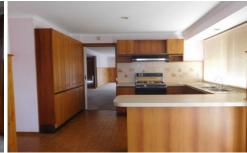

## Property features:

- ? Three good sized bedrooms, alongside a central two-way bathroom
- ? Separate toilet & laundry, in which provides rear access
- ? Large free-flowing floorplan, accompanied by a large entry way & intimate lounge
- ? Kitchen/meals area, lead out to an undercover entertaining zone & low maintenance yard