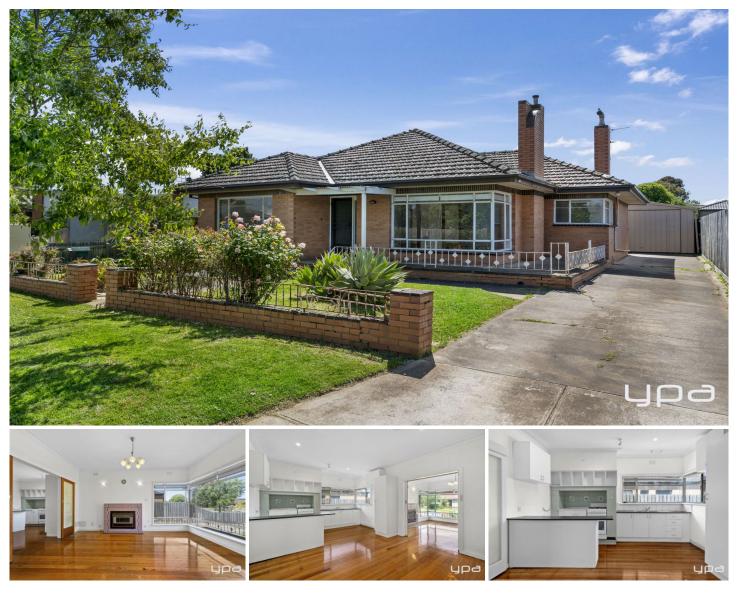

## **3 Meek Street Werribee VIC**

This light filled tidy three bedroom plus study home is positioned within easy reach to Werribee's most popular attractions, located within close proximity to Werribee CBD & Werribee Train Station along with walking distance to plenty of Café's, Restaurants, Shops & Reputable schools.

Property features include:

- ? 3 decent sized bedrooms
- ? Spacious formal lounge room

? Central kitchen with plenty of storage & adjoining meals area

- ? Main bathroom with separate toilet and laundry
- ? Additional study/ sunroom at rear of home

Other features include: Lock up shed/garage, floor heating, polished floor boards, high ceilings, gas stovetop cooking,