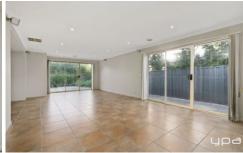

## Property features include:

- ? Master bedroom with en-suite and walk in robe, all remaining bedrooms have built in robes
- ? Open plan tiled kitchen, dining and living area
- ? Double door entry to rumpus/ theatre room
- ? Central bathroom with separate toilet and laundry
- ? Double lock up garage