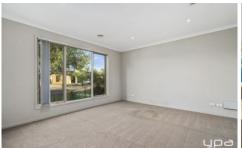

## Property features include:

- ? Master bedroom with en-suite and walk in robe, all remaining bedrooms have built in robes
- ? Open plan tiled kitchen, dining and living area
- ? Double door entry to rumpus/ theatre room
- ? Central bathroom with separate toilet and laundry
- ? Double lock up garage