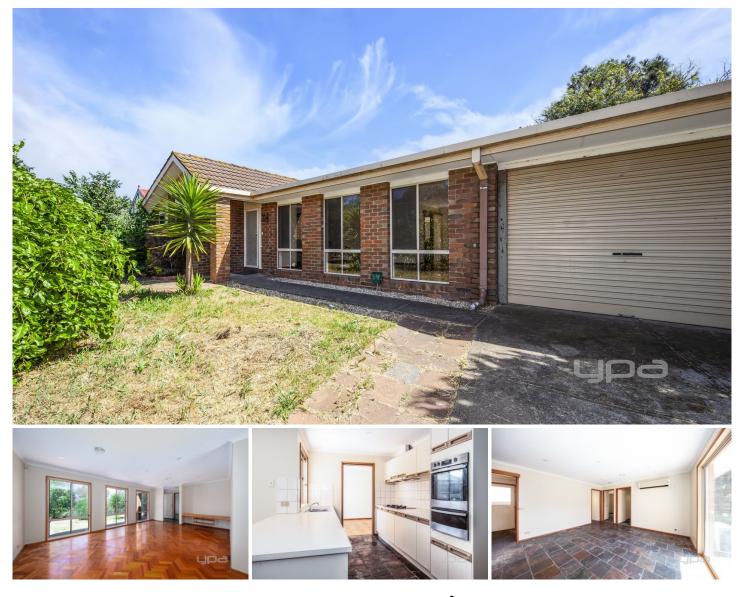

## **31 Cleveland Drive Hoppers Crossing VIC**

This well presented and thoughtfully designed spacious family home is sure to impress. Situated in a great family friendly pocket of Hoppers Crossing you are positioned minutes to so many amenities including; Cambridge Primary School, Tarneit West Shopping Centre, local shops & Pacific Werribee only 5 mins away! Close to local bus routes and parks.

Property features include:

- ? Master with walk in robe and ensuite
- ? Built in robes
- ? Separate lounge
- ? Gas appliances
- ? Hardwood floors, slate and carpet throughout

Extra features: dishwasher, single lock up garage, split