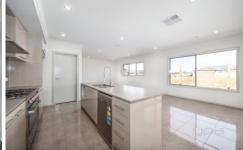

## **Property Features:**

- ? Four spacious bedrooms Master tailored with en suite & walk in robe, remaining bedrooms fitted with double built in robes
- ? Free-flowing floor plan, open-plan living & dining zone
- ? Entertainers kitchen offering plenty of storage & walk in pantry
- ? Additional living/formal lounge off kitchen & meals
- ? Central main bathroom with separate toilet