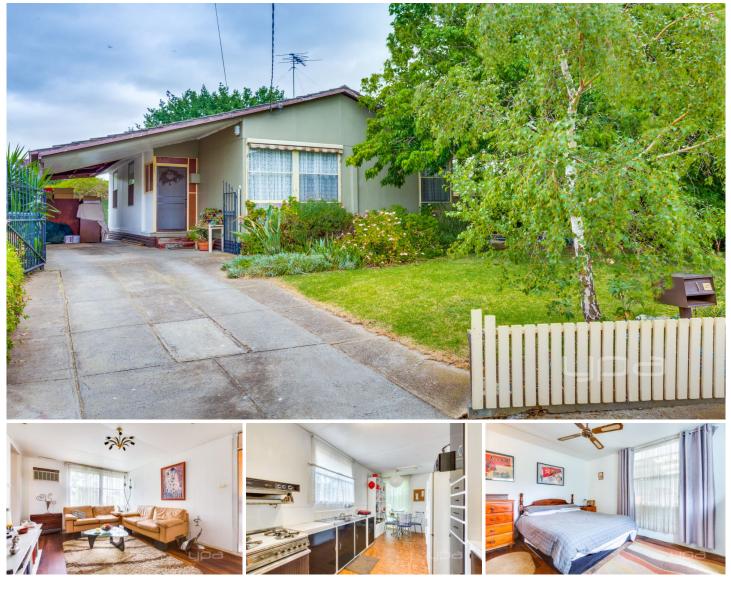

## 1 Troup Court Werribee VIC

This cosy three-bedroom home is set privately within a court and is a few minutes walking distance to the bustling Werribee CBD, transport, Werribee River and its walking tracks.

Property features include:

- ? Three Bedrooms, master fitted with built in robes
- ? Open plan kitchen/dining
- ? Living area upon entry
- ? Central Bathroom with separate laundry
- ? Good sized backyard

Extra features: carport, cooling, ceiling fans, 2x garden sheds, screen door and much more!

Please book an inspection time and/or enquire using the