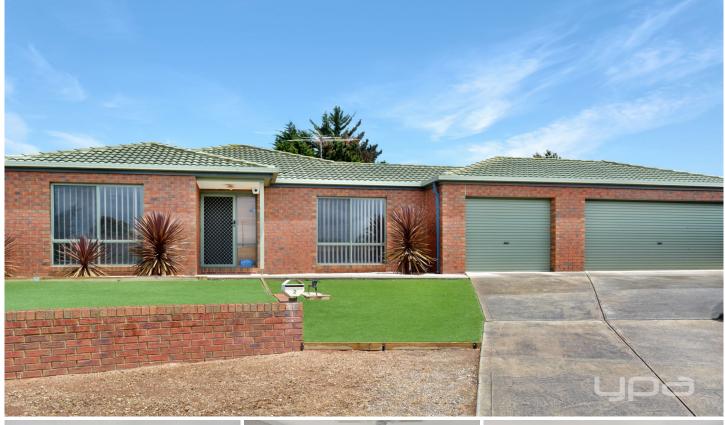

## 2 Shelley Place Hoppers Crossing VIC

Set in the most convenient pocket is this family fitting three-bedroom home. Located within close proximity to local schools, shops, public transport & walking tracks!

Property features include:

- ? Three bedrooms, two fitted with built in robes Master with walk in robe
- ? Large tiled lounge room upon entry
- ? Open plan kitchen/meals area
- ? Central bathroom with spa bath & separate toilet
- ? Wrap around pergola with timber decking

Other features include; two split systems, modern cooking appliances, dishwasher, three lock up garages, work shed & low maintenance grounds/gardens.

3 📭 1 🖺 3 🗬

View: https://www.ypa.com.au/7364113