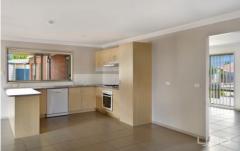

Property features include:

- ? Three bedrooms, two fitted with built in robes Master with walk in robe
- ? Large tiled lounge room upon entry
- ? Open plan kitchen/meals area
- ? Central bathroom with spa bath & separate toilet
- ? Wrap around pergola with timber decking

Other features include; two split systems, modern cooking appliances, dishwasher, three lock up garages, work shed & low maintenance grounds/gardens.

3 📭 1 🖺 3 🗬

View: https://www.ypa.com.au/7364113