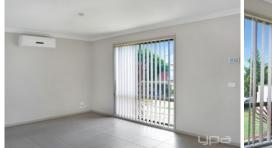

Property features include:

- ? Three bedrooms, two fitted with built in robes Master with walk in robe
- ? Large tiled lounge room upon entry
- ? Open plan kitchen/meals area
- ? Central bathroom with spa bath & separate toilet
- ? Wrap around pergola with timber decking

Other features include; two split systems, modern cooking appliances, dishwasher, three lock up garages, work shed & low maintenance grounds/gardens.

3 📭 1 🖺 3 🗬

View: https://www.ypa.com.au/7364113