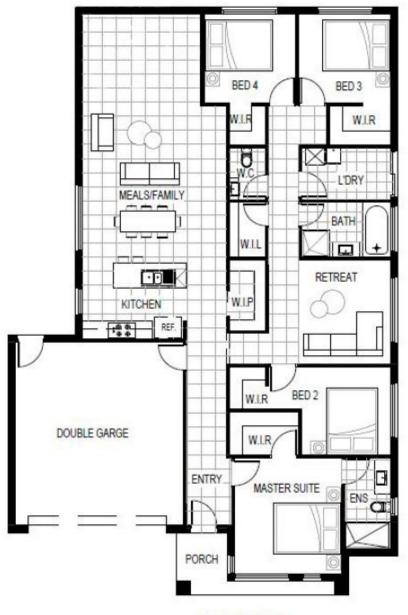

CBD, Habitat on Davis Creek is one of the fastest growing and most popular communities in Tarneit. Set on the banks of a natural waterway, offering choices in public transport (including the recent Tarneit train station), in addition to three convenient town centres nearby.

Quality education is easy to find, offering great primary and secondary schooling, along with multiple kindergartens / childcare centres.

The recently opened neighbourhood park on Hodgson Avenue is located in the centre of Habitat and is almost a hectare in area. The park offers expansive green space designed for year-round enjoyment. In addition to the large grassed open areas and barbecue facilities, it features picnic tables and shelters, as well as an informal kids' bike 4 🛤 2 🚔 2 🚘





Ali Dowling 0450 778 972



GROUND FLOOR