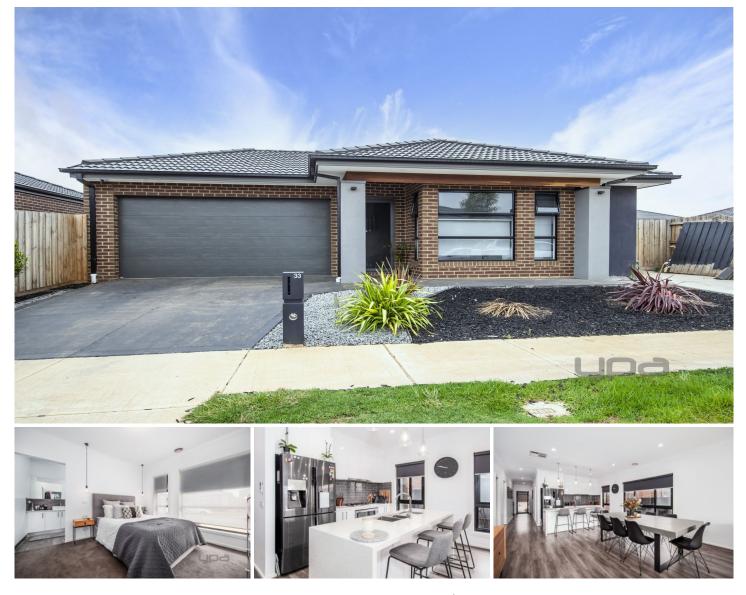

**33 Hodgson Avenue Tarneit VIC** 

Located just 28km west?of Melbourne's CBD, Habitat on Davis Creek is one of the fastest growing and most popular communities in Tarneit. Set on the banks of a natural waterway, offering choices in public transport (including the recent Tarneit train station), in addition to three convenient town centres nearby.