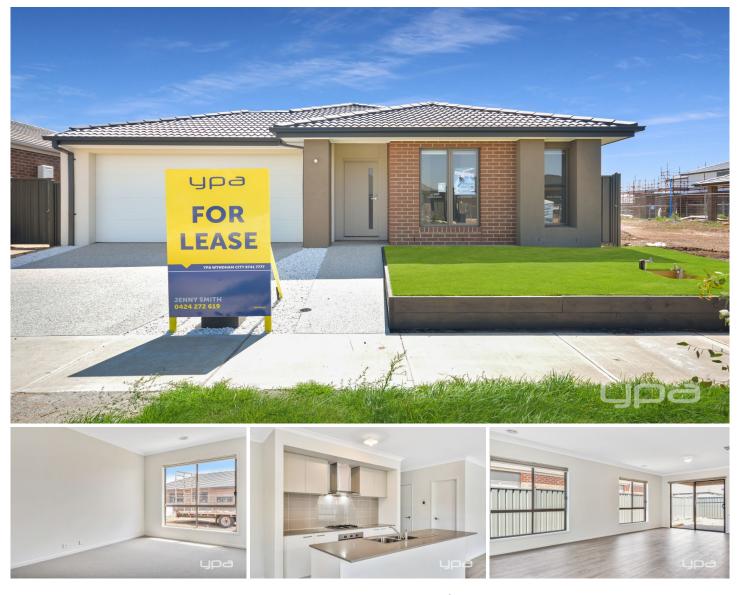

## 24 Vital Drive Tarneit VIC

This brand new four-bedroom home offers space and low maintenance living at its best. You also have the convenience shops, schools, and parkland nearby.

**Property Features:** 

- ? Four bedrooms, master with walk in wardrobe and en-suite
- ? Spacious open plan living/dining area
- ? Kitchen offers ample storage and bench space
- ? Central main bathroom
- ? Two separate living areas
- ? Double garage with internal access

Extra Features: ducted heating, evaporative cooling, stainless steel appliances, gas stove top cooking.