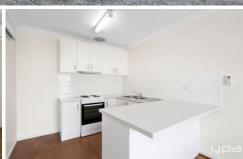

Property features include:

- ? Two spacious bedrooms, with built in robes
- ? Spacious living/meals area upon entry
- ? Central kitchen with ample storage space
- ? Main bathroom with separate laundry

Other features include: floating floorboards, split system unit in lounge, very low maintenance & brand new blinds.