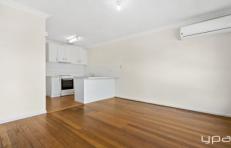

Property features include:

- ? Two spacious bedrooms, with built in robes
- ? Spacious living/meals area upon entry
- ? Central kitchen with ample storage space
- ? Main bathroom with separate laundry

Other features include: floating floorboards, split system unit in lounge, very low maintenance & brand new blinds.