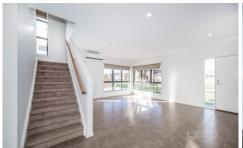

Property features include:

- ? Three bedrooms, master with en-suite
- ? Open plan kitchen, meals and living zone
- ? Additional study nook, power room and separate laundry
- ? Central main bathroom upstairs with landing
- ? Sliding doors to open covered outdoor entertaining area
- ? Double garage on remote