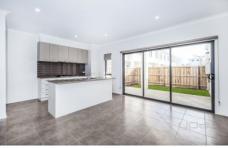

Property features include:

- ? Three bedrooms, master with en-suite
- ? Open plan kitchen, meals and living zone
- ? Additional study nook, power room and separate laundry
- ? Central main bathroom upstairs with landing
- ? Sliding doors to open covered outdoor entertaining area
- ? Double garage on remote

Extra features: Split systems in main living and all bedrooms, 900m stainless steel cooking appliances, gas stove top, dishwasher, mirrored cupboards, low maintenance gardens.

3 😕 2 📛 2 🖨

View: https://www.ypa.com.au/7364122