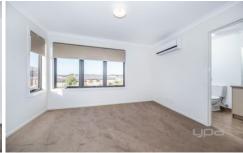

Property features include:

- ? Three bedrooms, master with en-suite
- ? Open plan kitchen, meals and living zone
- ? Additional study nook, power room and separate laundry
- ? Central main bathroom upstairs with landing
- ? Sliding doors to open covered outdoor entertaining area
- ? Double garage on remote