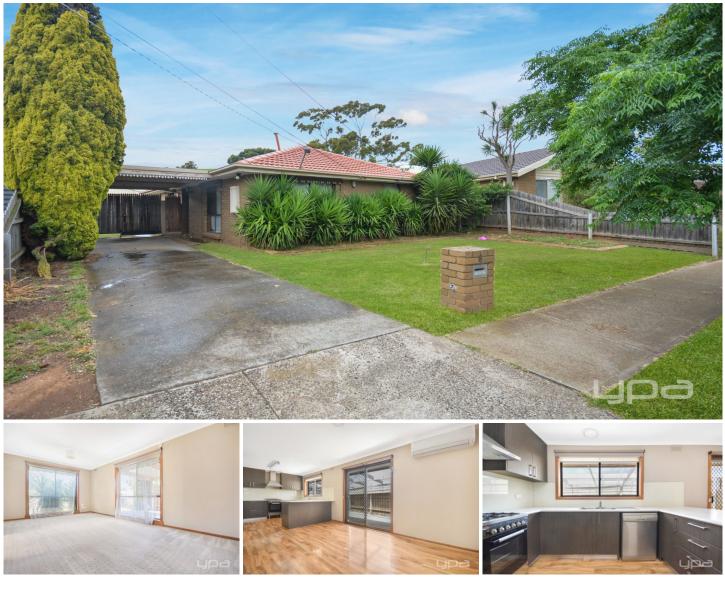

## 6 Iluka Drive Werribee VIC

You will be impressed by this neat and tidy three bedroom home positioned in a great location.

## Comprising of:

- 3 bedrooms with built-in robes
- Large Lounge
- Adjoining refitted modern kitchen & meals area
- Central bathroom
- Split system reverse cycle heating & cooling

Other features include: Large shed, large yard with entertaining area and single carport