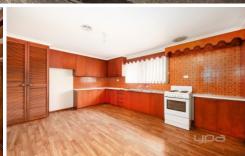

## **Property Features:**

- ? Three generously sized bedrooms, fitted with large built in robes
- ? Spacious light-filled formal lounge room (NBN available/ready to use)
- ? Secondary family room/official dining zone
- ? Open plan kitchen offering an abundance of cupboard space
- ? Single lock up garage