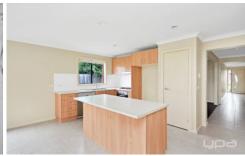

- ? Four spacious bedrooms, fitted with built in robes
- ? Two bathrooms
- ? Internal laundry
- ? Double lock up garage, with remote control

Extra features; Modern kitchen with stainless steel appliances including dishwasher, ducted heating and split system cooling, ample cupboards/bench space.