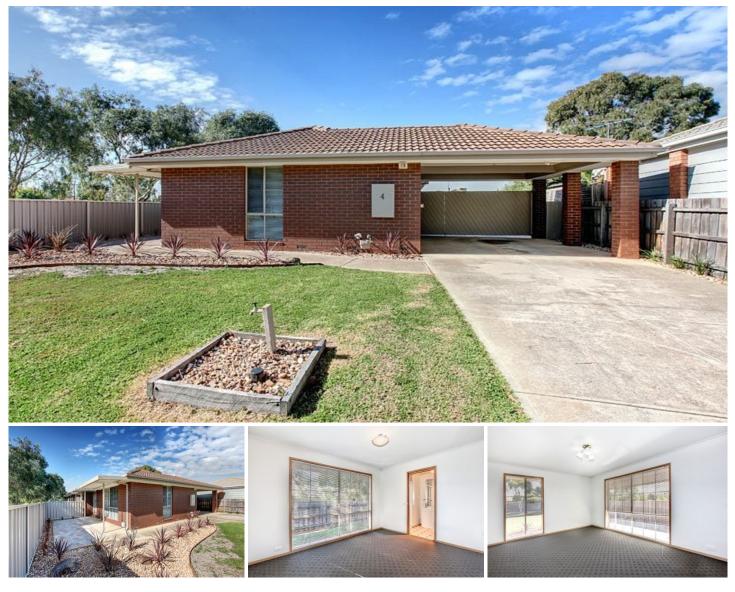

## 4 Talina Close Hoppers Crossing VIC

Situated in a quiet court location adjacent to a park, this home is sure to tick all the boxes for a growing family. Located within close proximity to Pacific Werribee Shopping Centre, public transport, local schools & much more.

Property Features include:

- ? Three bedrooms with built in robes, master with ensuite
- ? Potential fourth bedroom or separate study
- ? Spacious open plan kitchen & meals area
- ? Gas heating & evaporative cooling

Other features: carport, central bathroom with separate toilet, separate laundry, garden shed (not weather proofed), low maintenance gardens.

Please book an inspection time and/or enquire using the