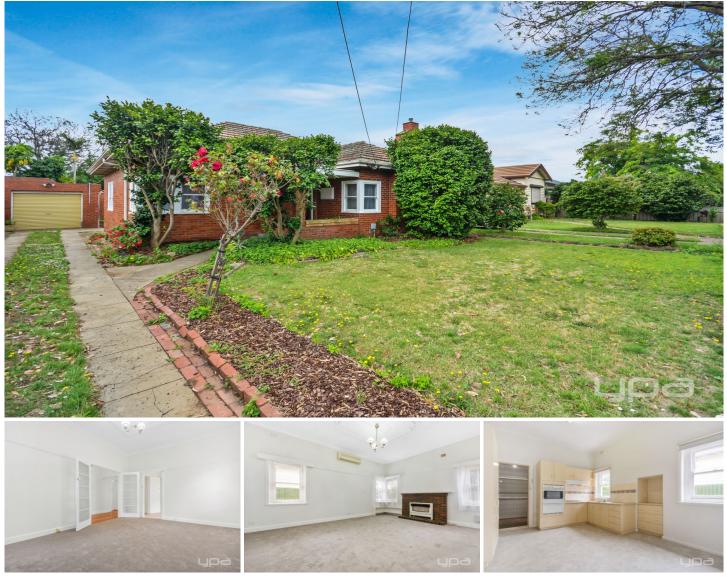

## **16 Railway Avenue Werribee VIC**

Perfectly positioned within minutes walking distance to Werribee Train Station, Werribee CBD, cafes, restaurants and shops and easy freeway access. This spacious two-bedroom home offers formal lounge room, neat kitchen / meals area with gas cooking appliances, central bathroom and a sun room/study area.

**Property Features:** 

? Two bedrooms

? Formal lounge room, kitchen/meals, sunroom/study ? Central bathroom with a toilet and an additional separate toilet

? Single garage

Property upgrades include; freshly renovated, gas cooking appliances, Tasmanian Oak polished timber floors, gas