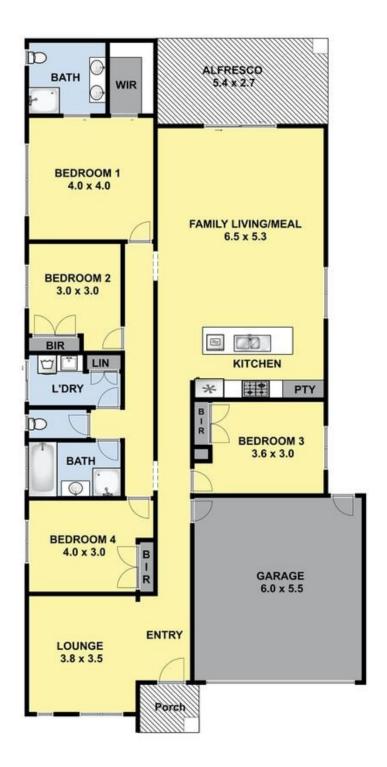

## **40 Dawley Circuit Werribee VIC**

Positioned in the highly sought after 'Harpley Estate' of Werribee, this four bedroom home is in an ideal location with all amenities at your doorstep including the proposed Harpley town centre, train station, public transport, schools, shops, play grounds, parks and very smooth access to the freeway.

Property features include:

- ? Master bedroom with walk in robe and full ensuite; built in robes in remaining bedrooms
- ? Modern kitchen with 900 mm stainless steel appliances and dishwasher
- ? Large alfresco area for outdoor entertainment.

Additional features include: Large lounge area upon entrance, living/family area adjoined to kitchen, lots of

4 🖰 2 📛 2 🖨

View: https://www.ypa.com.au/7364131

## 40 Dawley Cct, Werribee

Whilst every attempt has been made to ensure the accuracy of the floor plan contained here, measurements of doors, windows, rooms and any other items are approximate and no responsibility is taken for any error, omission, or mis-statement. This plan is for illustrative purposes only and should be used as such by any prospective purchaser. The services, systems and appliances shown have not been tested and no guarantee as to their operability or efficiency can be given.