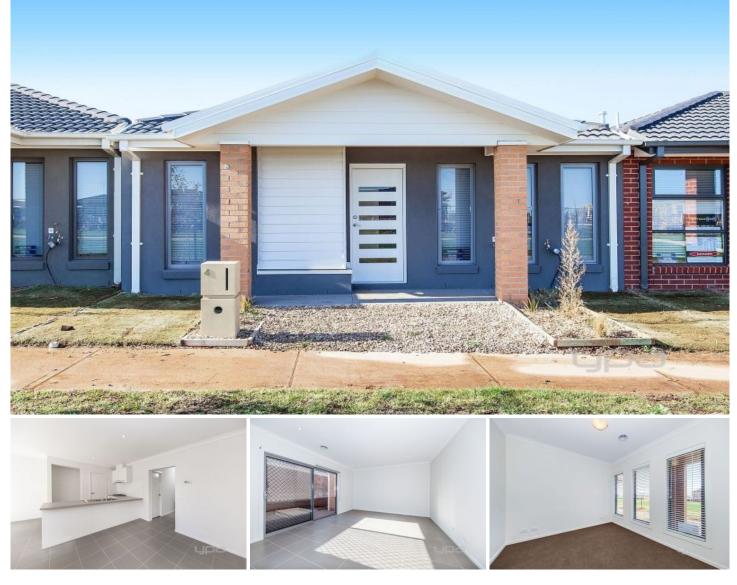

## 4 Muswell Walk Wyndham Vale VIC

This 3-bedroom home with plenty of light and space will delight. Situated in Jubilee Estate, this property is surrounded by beautiful parklands and only a short drive to the local schools and shops.

Property Features include:

- ? Three bedrooms, Master bedroom with en-suite and walk-in robe
- ? Open plan living and dining area
- ? Kitchen with plenty of cupboard and bench space
- ? Central main bathroom with separate toilet
- ? Double remote controlled garage

Extra features: Screened sliding door, split system cooling, ducted heating, carpeted bedrooms and tiled living zones, low maintenance gardens and much more.

3 🛤 2 🚔 2 🖨

View : https://www.ypa.com.au/7364133