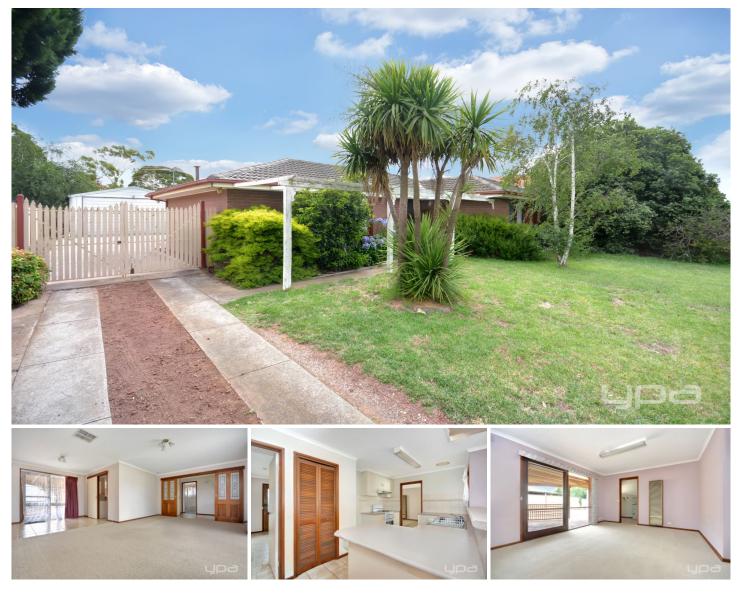

## 45 Nangiloc Crescent Werribee VIC

This well looked after & situated home is perfect for any family! Located within close proximity to schools, gyms, cafes, walking tracks & with easy access to the freeway this home is sure to tick all the boxes.

Property features include:

- ? Four large bedrooms, master bedroom with ensuite
- ? Separate study or small 5th bedroom
- ? Spacious kitchen & dining area with separate living space
- ? Central bathroom with separate toilet

Other features include: evaporative cooling, garden shed, oversized double lock up garage, spacious yard, covered BBQ area & much more!

Please book an inspection time and/or enquire using the