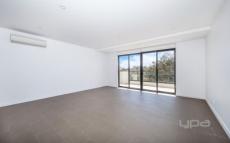

Property features include:

- ? Two bedrooms with built in robes and Daiken split system units
- ? Open plan kitchen/dining/living area with stainless steel Blanco appliances
- ? Central main bathroom with separate toilet
- ? European laundry
- ? Large balcony overlooking the Werribee River