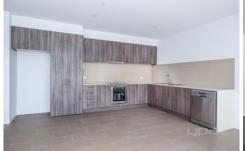

Property features include:

- ? Two bedrooms with built in robes and Daiken split system units
- ? Open plan kitchen/dining/living area with stainless steel Blanco appliances
- ? Central main bathroom with separate toilet
- ? European laundry
- ? Large balcony overlooking the Werribee River