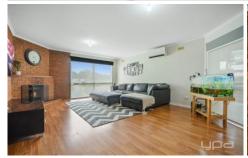

## **Property Features:**

- ? Two generous sized bedrooms, both fitted with mirrored built-in robes
- ? Central main bathroom w/ toilet
- ? Spacious (recently updated) living & meals zone
- ? Timeless kitchen, offering ample cupboard and bench space
- ? Private alfresco, along with manicured gardens & garden shed