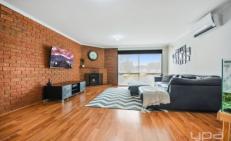

## **Property Features:**

- ? Two generous sized bedrooms, both fitted with mirrored built-in robes
- ? Central main bathroom w/ toilet
- ? Spacious (recently updated) living & meals zone
- ? Timeless kitchen, offering ample cupboard and bench space
- ? Private alfresco, along with manicured gardens & garden shed