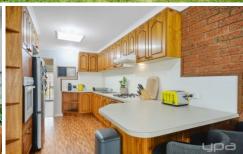

## **Property Features:**

- ? Two generous sized bedrooms, both fitted with mirrored built-in robes
- ? Central main bathroom w/ toilet
- ? Spacious (recently updated) living & meals zone
- ? Timeless kitchen, offering ample cupboard and bench space
- ? Private alfresco, along with manicured gardens & garden shed