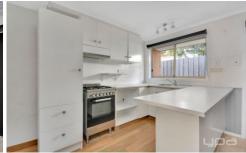

## **Property Features:**

- ? Two generous sized bedrooms, inclusive of double built in robes
- ? Formal lounge upon entry
- ? Light-filled kitchen & meals zone
- ? Central bathroom, along with separate toilet
- ? Laundry w/ rear access
- ? Single garage on remote