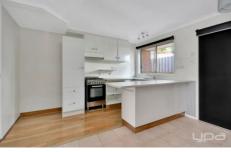

## **Property Features:**

- ? Two generous sized bedrooms, inclusive of double built in robes
- ? Formal lounge upon entry
- ? Light-filled kitchen & meals zone
- ? Central bathroom, along with separate toilet
- ? Laundry w/ rear access
- ? Single garage on remote