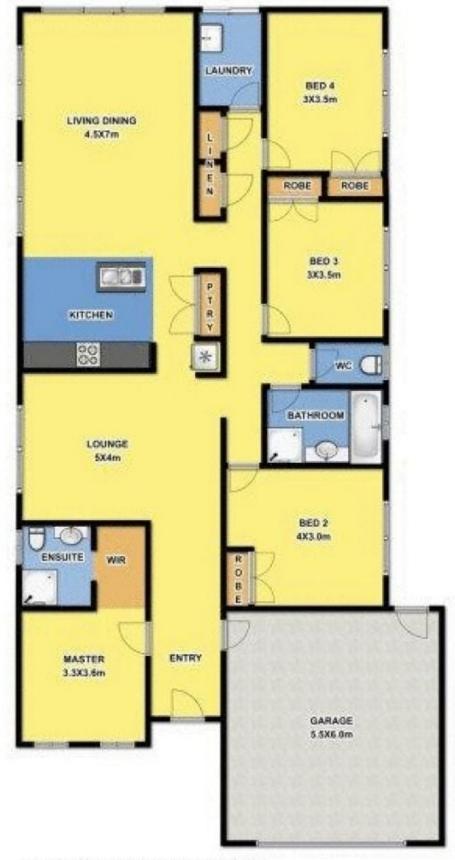

Property features include:

- ? Four Bedrooms, master with ensuite and walk-in robe
- ? Formal living area
- ? Open plan tiled kitchen, meals and living area
- ? Central main bathroom and laundry
- ? Double garage with internal access.

## VANDERBILT AVENUE TRUGANINA

The measurements provided herein may not be accurate. In order to satisfy yourself of the exact dimensions of each norm and the premises generally, we advise you to conduct your own measurements and/or engage the services of a qualified surveyor.