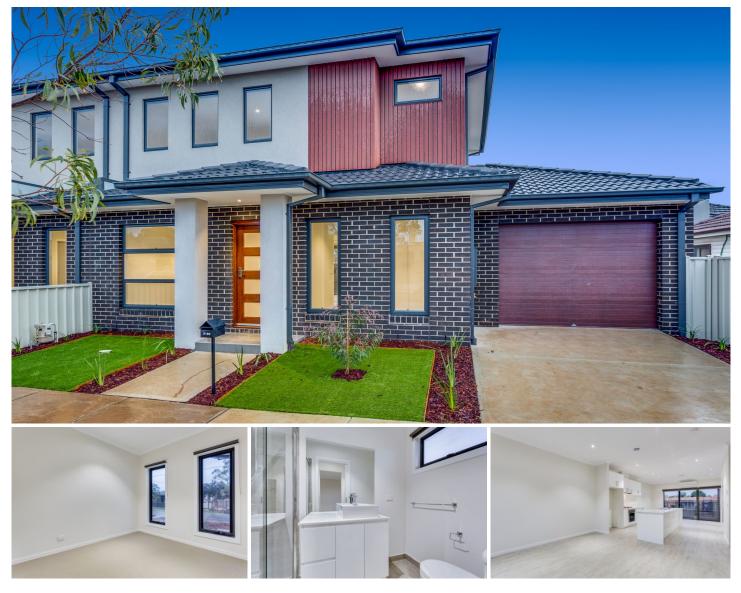

## 40A Meek Street Werribee VIC

This gorgeous, three-bedroom townhouse is perfectly located! Within easy reach to Werribee's most popular attractions, you are within proximity to Werribee's CBD, train station/public transport, along with plenty of Café's, restaurants, shops & reputable schools.

Property features include:

- ? Master fitted with walk in robe & ensuite, remaining two bedrooms offering built in robe
- ? Central bathroom, along with separate powder room
- ? Internal laundry with rear access
- ? Bright open plan kitchen/dining & living
- ? Low maintenance grounds & gardens
- ? Single lock up garage on remote

3 🍋 2 📛 1 🚘

View : https://www.ypa.com.au/7364141

Ali Dowling 0450 778 972

Property upgrades include; Ducted heating, split system