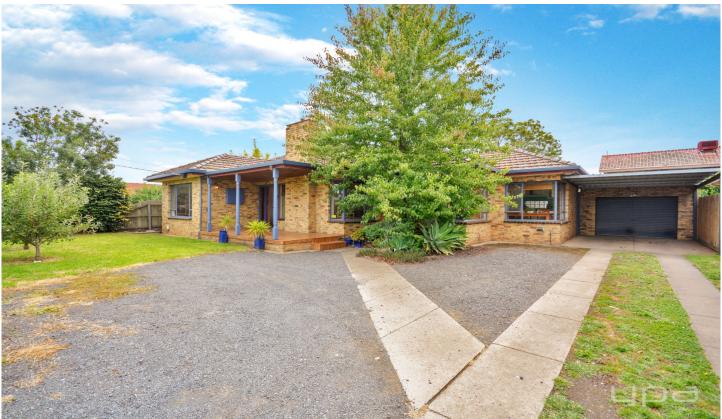

## **60 Cottrell Street Werribee VIC**

Only a short stroll to Watton Street with all of its shopping, services, cafés and restaurants at your fingertips. With solid hardwood flooring, there are both formal dining and living rooms while gas ducted heating and evaporative ducted cooling keep you all comfy all year round. A separate fully self-contained guest quarters or granny flat, covered timber decking is perfect for entertaining while the kids explore the vast yard.