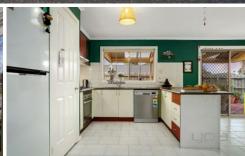

Property features include:

- ? Three good sized bedrooms, master with ensuite and walk-in robes
- ? Formal Lounge
- ? Open plan kitchen with dishwasher, meals & living area
- ? Study nook
- ? Outdoor entertaining pergola area